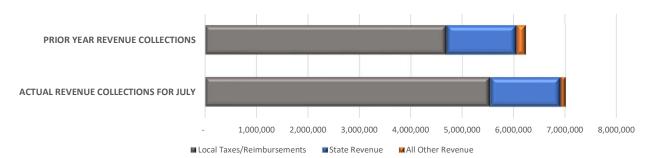

Overall total revenue for July is up 12.4% (\$775,540). The largest change in this July's revenue collected compared to July of FY2023 is higher local taxes (\$761,453) and lower miscellaneous receipts (-\$62,830). A single month's results can be skewed compared to a prior year because of the timing of revenue received.

### 2. ACTUAL REVENUE RECEIVED THROUGH JULY COMPARED TO THE PRIOR YEAR

|                            | Actual Revenue                   | Prior Year Revenue | Cu        | rrent Year |
|----------------------------|----------------------------------|--------------------|-----------|------------|
|                            | Collections Collections Compared |                    | mpared to |            |
| 9 <u>1</u>                 | For July                         | For July           | L         | ast Year   |
| Local Taxes/Reimbursements | 5,540,000                        | 4,692,000          |           | 848,000    |
| State Revenue              | 1,368,151                        | 1,355,741          |           | 12,410     |
| All Other Revenue          | 97,302                           | 182,172            |           | (84,869)   |
| Total Revenue              | 7,005,453                        | 6,229,913          |           | 775,540    |

COMPARED TO THE SAME PERIOD, TOTAL REVENUES ARE \$775,540 HIGHER THAN THE PREVIOUS YEAR

Fiscal year-to-date General Fund revenue collected totaled \$7,005,453 through July, which is \$775,540 or 12.4% higher than the amount collected last year. The largest difference in revenue when comparing current year-to-date revenue collected through July to the same period last year is local taxes revenue coming in \$761,453 higher compared to the previous year, followed by miscellaneous receipts coming in - \$62,830 lower.