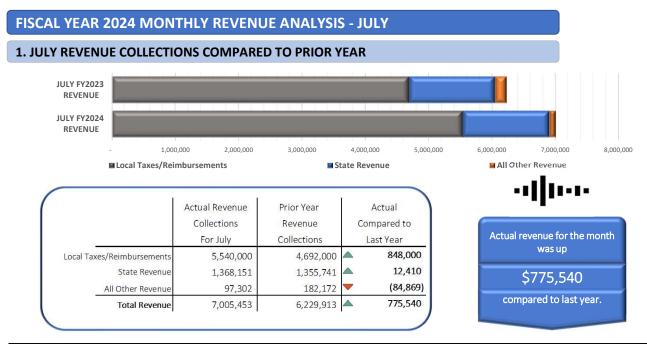

Overall total revenue for July is up 12.4% (\$775,540). The largest change in this July's revenue collected compared to July of FY2023 is higher local taxes (\$761,453) and lower miscellaneous receipts (-\$62,830). A single month's results can be skewed compared to a prior year because of the timing of revenue received.

### 2. ACTUAL REVENUE RECEIVED THROUGH JULY COMPARED TO THE PRIOR YEAR

|                            | Actual Revenue                   | Prior Year Revenue | Cu        | rrent Year |
|----------------------------|----------------------------------|--------------------|-----------|------------|
|                            | Collections Collections Compared |                    | mpared to |            |
| 9 <u>1</u>                 | For July                         | For July           | L         | ast Year   |
| Local Taxes/Reimbursements | 5,540,000                        | 4,692,000          |           | 848,000    |
| State Revenue              | 1,368,151                        | 1,355,741          |           | 12,410     |
| All Other Revenue          | 97,302                           | 182,172            |           | (84,869)   |
| Total Revenue              | 7,005,453                        | 6,229,913          |           | 775,540    |

COMPARED TO THE SAME PERIOD, TOTAL REVENUES ARE \$775,540 HIGHER THAN THE PREVIOUS YEAR

Fiscal year-to-date General Fund revenue collected totaled \$7,005,453 through July, which is \$775,540 or 12.4% higher than the amount collected last year. The largest difference in revenue when comparing current year-to-date revenue collected through July to the same period last year is local taxes revenue coming in \$761,453 higher compared to the previous year, followed by miscellaneous receipts coming in - \$62,830 lower.