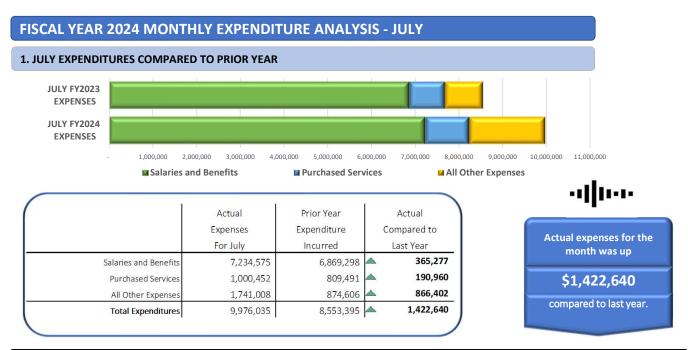

Overall total expenses for July are up 16.6% (\$1,422,640). The largest change in this July's expenses compared to July of FY2023 is higher equipment (\$426,282), higher regular certified salaries (\$184,976) and higher school buses (\$163,724). A single month's results can be skewed compared to a prior year because of the timing when expenses are incurred.

### 2. ACTUAL EXPENSES INCURRED THROUGH JULY COMPARED TO THE PRIOR YEAR

|             |             | Actual    | Prior Year   |   | Actual     |
|-------------|-------------|-----------|--------------|---|------------|
|             |             | Expenses  | Expenditures | C | ompared to |
|             |             | For July  | Incurred     |   | Last Year  |
| Salaries ar | nd Benefits | 7,234,575 | 6,869,298    |   | 365,277    |
| Purchase    | ed Services | 1,000,452 | 809,491      |   | 190,960    |
| All Othe    | r Expenses  | 1,741,008 | 874,606      |   | 866,402    |
| Total Ex    | penditures  | 9,976,035 | 8,553,395    |   | 1,422,640  |

Fiscal year-to-date General Fund expenses totaled \$9,976,035 through July, which is \$1,422,640 or 16.6% higher than the amount expended last year. The largest difference in expenditures when comparing current year-to-date expenditures through July to the same period last year is that equipment costs are \$426,282 higher compared to the previous year, followed by regular certified salaries coming in \$184,976 higher and school buses coming in \$163,724 higher.