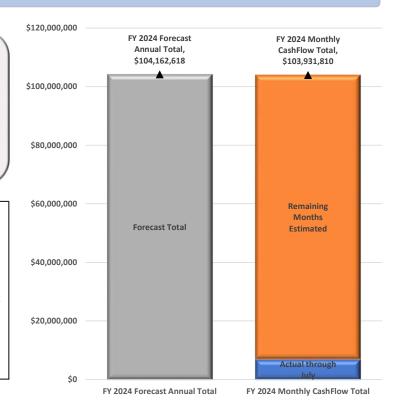

### 3. POSSIBLE CASH FLOW VARIANCE FROM FORECAST DUE TO FYTD ACTUAL RESULTS

|                              | (                   |                | Cash Flow        | Current Year     |
|------------------------------|---------------------|----------------|------------------|------------------|
| CURRENT YEAR-TO-DATE REVENUE |                     | Forecast       | Actual/Estimated | Forecast         |
| COLLECTIONS INDICATE A       |                     | Annual Revenue | Calculated       | Compared to      |
| 6220 000                     |                     | Estimates      | Annual Amount    | Actual/Estimated |
| \$230,808                    | Loc. Taxes/Reimbur. | 81,044,570     | 81,058,354       | 13,784           |
| UNFAVORABLE COMPARED TO      | State Revenue       | 17,864,700     | 17,670,170       | (194,530)        |
| FORECAST                     | All Other Revenue   | 5,253,348      | 5,203,286        | (50,062)         |
|                              | Total Revenue       | 104,162,618    | 103,931,810      | (230,808)        |

The fiscal year is 8% complete. Monthly cash flow, comprised of 1 actual months plus 11 estimated months indicates revenue totaling \$103,931,810 which is -\$230,808 less than total revenue projected in the district's current forecast of \$104,162,618