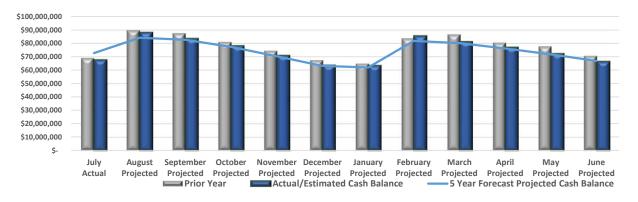

### 2. VARIANCE AND CASH BALANCE COMPARISON

current monthly cash flow estimates a june 30, 2024 cash balance of \$66,559,259

Current monthly cash flow estimates, including actual data through July indicate that the June 30, 2024 cash balance will be \$66,559,259, which is \$312,030 less than the five year forecast of \$66,871,289.

June 30 ESTIMATED CASH BALANCE IS \$(312,030) LESS THAN THE FORECAST/BUDGET AMOUNT