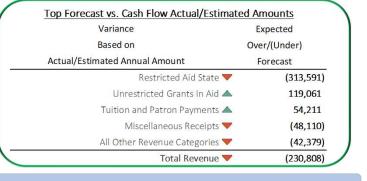

### 3. POSSIBLE CASH FLOW VARIANCE FROM FORECAST DUE TO FYTD ACTUAL RESULTS

|                              | (                   |                | Cash Flow        | Current Year     |
|------------------------------|---------------------|----------------|------------------|------------------|
| CURRENT YEAR-TO-DATE REVENUE |                     | Forecast       | Actual/Estimated | Forecast         |
| COLLECTIONS INDICATE A       |                     | Annual Revenue | Calculated       | Compared to      |
| 6220 000                     |                     | Estimates      | Annual Amount    | Actual/Estimated |
| \$230,808                    | Loc. Taxes/Reimbur. | 81,044,570     | 81,058,354       | 13,784           |
| UNFAVORABLE COMPARED TO      | State Revenue       | 17,864,700     | 17,670,170       | (194,530)        |
| FORECAST                     | All Other Revenue   | 5,253,348      | 5,203,286        | (50,062)         |
|                              | Total Revenue       | 104,162,618    | 103,931,810      | (230,808)        |

The top two categories (restricted aid state and unrestricted grants in aid), represents 84.3% of the variance between current revenue estimates and the amounts projected in the five year forecast.

The total variance of \$230,808 (current revenue estimates vs. amounts projected in the five year forecast) is equal to .22% forecast annual revenue

### 4. REVENUE VARIANCE ANALYSIS OF POTENTIAL IMPACT

Results through July indicate an unfavorable variance of \$230,808 compared to the forecast total annual revenue. This means the forecast cash balance could be reduced.

The fiscal year is 8% complete. Monthly cash flow, comprised of 1 actual months plus 11 estimated months indicates revenue totaling \$103,931,810 which is -\$230,808 less than total revenue projected in the district's current forecast of \$104,162,618