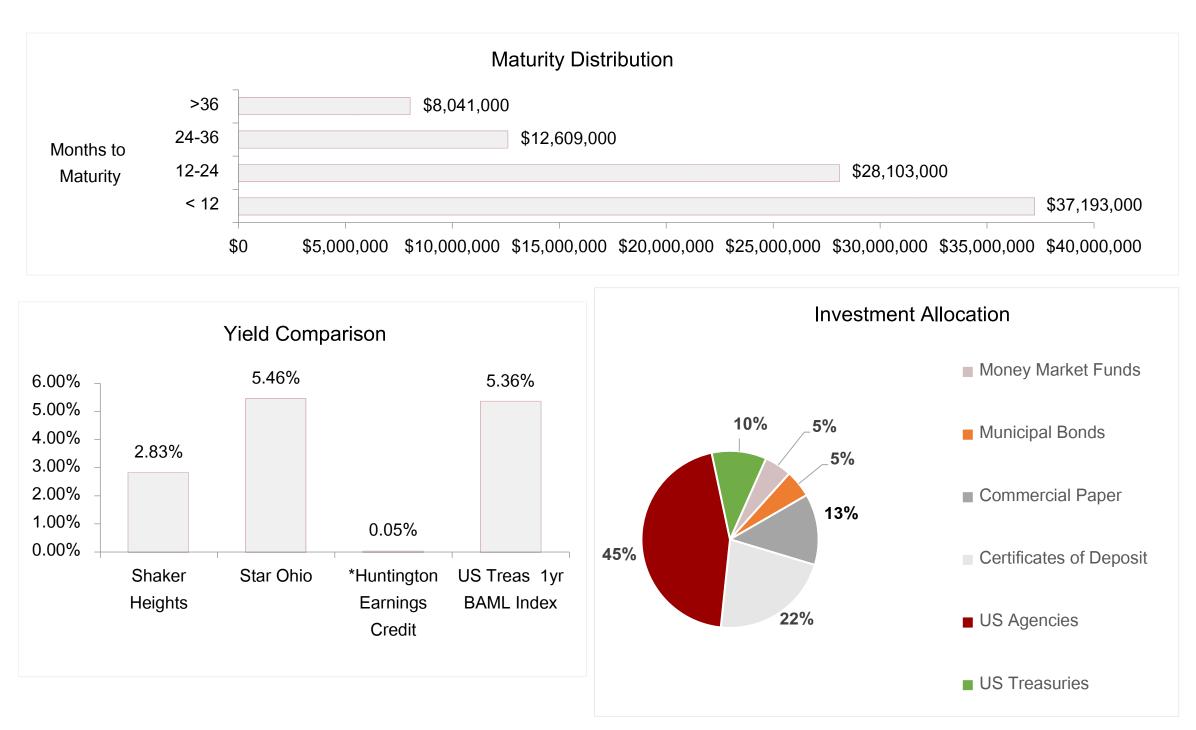

### 2. CONSOLIDATED INVESTMENT PORTFOLIO

Monthly Investment Report

July 31, 2023

|                                          | Та                | tallavaatmaata |               | Average  |  |  |  |  |  |
|------------------------------------------|-------------------|----------------|---------------|----------|--|--|--|--|--|
|                                          | Total Investments |                | Average field | Maturity |  |  |  |  |  |
| RedTree Investment Account - Operations: |                   |                |               |          |  |  |  |  |  |
| U.S. Government Agency Notes             | \$                | 37,685,252.15  | 1.65%         | 1.45 yrs |  |  |  |  |  |
| Commercial Paper                         | \$                | 11,308,817.82  | 5.62%         | 0.43 yrs |  |  |  |  |  |
| Certificates of Deposit                  | \$                | 18,987,610.60  | 4.12%         | 1.81 yrs |  |  |  |  |  |
| Variable Rate U.S. Agency Notes          |                   | 530,000.00     | 1.09%         | 2.53 yrs |  |  |  |  |  |
| U.S Treasury Notes                       | \$                | 8,692,094.34   | 2.5%          | 1.27 yrs |  |  |  |  |  |
| Municipal Bonds                          | \$                | 4,590,899.95   | 1.36%         | 1.23 yrs |  |  |  |  |  |
| Money Market Fund                        | \$                | 73,307.14      | 5.16%         | 1 day    |  |  |  |  |  |
| Total Portfolio                          | \$                | 81,867,982.00  | 2.87%         | 1.36 yrs |  |  |  |  |  |
| Cash                                     |                   |                |               |          |  |  |  |  |  |
| Star Ohio - General                      | \$                | 1,821,320.88   | 5.46%         | 1 day    |  |  |  |  |  |
| Huntington Operating                     | \$                | 2,256,986.73   | 0.05%         | 1 day    |  |  |  |  |  |
| Total Portfolio                          | \$                | 85,946,289.61  | 2.83%         | 1.3 yrs  |  |  |  |  |  |