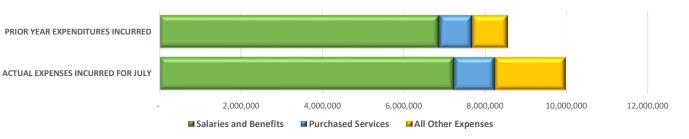

### 2. ACTUAL EXPENSES INCURRED THROUGH JULY COMPARED TO THE PRIOR YEAR

|             |             | Actual    | Prior Year   |   | Actual     |
|-------------|-------------|-----------|--------------|---|------------|
|             |             | Expenses  | Expenditures | C | ompared to |
|             |             | For July  | Incurred     |   | Last Year  |
| Salaries ar | nd Benefits | 7,234,575 | 6,869,298    |   | 365,277    |
| Purchase    | ed Services | 1,000,452 | 809,491      |   | 190,960    |
| All Othe    | r Expenses  | 1,741,008 | 874,606      |   | 866,402    |
| Total Ex    | penditures  | 9,976,035 | 8,553,395    |   | 1,422,640  |

| C | ompared to the same period,<br>total expenditures are |
|---|-------------------------------------------------------|
|   | \$1,422,640                                           |
| I | nigher than the previous year                         |

Fiscal year-to-date General Fund expenses totaled \$9,976,035 through July, which is \$1,422,640 or 16.6% higher than the amount expended last year. The largest difference in expenditures when comparing current year-to-date expenditures through July to the same period last year is that equipment costs are \$426,282 higher compared to the previous year, followed by regular certified salaries coming in \$184,976 higher and school buses coming in \$163,724 higher.