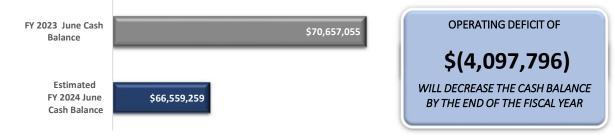

### 3. FISCAL YEAR 2024 REVENUE SHORTFALL/SURPLUS ANALYSIS (BASED UPON ACTUAL/ESTIMATED VARIANCE)

Current cash flow monthly trend-estimates indicate this year's ending June 30 cash balance will DECREASE \$4,097,796 compared to last fiscal year ending June 30. This shortfall outcome is the result of the cash flow revenue estimate of \$103,931,810 totaling more than estimated cash flow expenditures of \$108,029,606.