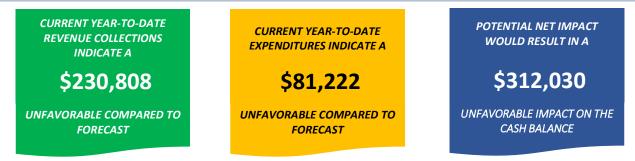

### 3. POSSIBLE CASH FLOW VARIANCE FROM FORECAST DUE TO FYTD ACTUAL RESULTS

|                              | (                   |                | Cash Flow        | Current Year     |
|------------------------------|---------------------|----------------|------------------|------------------|
| CURRENT YEAR-TO-DATE REVENUE |                     | Forecast       | Actual/Estimated | Forecast         |
| COLLECTIONS INDICATE A       |                     | Annual Revenue | Calculated       | Compared to      |
| 6220 000                     |                     | Estimates      | Annual Amount    | Actual/Estimated |
| \$230,808                    | Loc. Taxes/Reimbur. | 81,044,570     | 81,058,354       | 13,784           |
| UNFAVORABLE COMPARED TO      | State Revenue       | 17,864,700     | 17,670,170       | (194,530)        |
| FORECAST                     | All Other Revenue   | 5,253,348      | 5,203,286        | (50,062)         |
|                              | Total Revenue       | 104,162,618    | 103,931,810      | (230,808)        |

The top two categories (restricted aid state and unrestricted grants in aid), represents 84.3% of the variance between current revenue estimates and the amounts projected in the five year forecast.

The total variance of \$230,808 (current revenue estimates vs. amounts projected in the five year forecast) is equal to .22% forecast annual revenue

### 4. REVENUE VARIANCE ANALYSIS OF POTENTIAL IMPACT

Results through July indicate an unfavorable variance of \$230,808 compared to the forecast total annual revenue. This means the forecast cash balance could be reduced.

#### 3. POSSIBLE CASH FLOW VARIANCE FROM FORECAST DUE TO FYTD ACTUAL RESULTS

| CURRENT YEAR-TO-DATE<br>EXPENDITURES INDICATE A |                       | Forecasted<br>Annual | Cash Flow<br>Actual/Estimated<br>Calculated | Forecasted<br>amount<br>compared to |
|-------------------------------------------------|-----------------------|----------------------|---------------------------------------------|-------------------------------------|
|                                                 |                       | Expenses             | Annual Amount                               | Actual/Estimated                    |
| \$81,222                                        | Salaries and Benefits | 87,328,601           | 87,262,719                                  | (65,8                               |
| UNFAVORABLE COMPARED TO                         | Purchased Services    | 12,745,603           | 12,809,416                                  | <b>63,8</b>                         |
| FORECAST                                        | All Other Expenses    | 7,874,180            | 7,957,470                                   | <b>83,2</b>                         |
| TORECAST                                        | Total Expenditures    | 107,948,384          | 108,029,606                                 | ▲ 81,2                              |

The top two categories (regular certified salaries and certified compensated absences), represents 155.9% of the variance between current expense estimates and the amounts projected in the five year forecast.

The total variance of \$81,222 (current expense estimates vs. amounts projected in the five year forecast) is equal to .1% of the total Forecasted annual expenses.