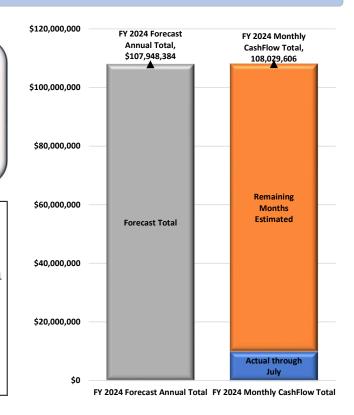

#### 3. POSSIBLE CASH FLOW VARIANCE FROM FORECAST DUE TO FYTD ACTUAL RESULTS

| CURRENT YEAR-TO-DATE<br>EXPENDITURES INDICATE A |                       | Forecasted<br>Annual | Cash Flow<br>Actual/Estimated<br>Calculated | Forecasted<br>amount<br>compared to |
|-------------------------------------------------|-----------------------|----------------------|---------------------------------------------|-------------------------------------|
|                                                 |                       | Expenses             | Annual Amount                               | Actual/Estimated                    |
| \$81,222                                        | Salaries and Benefits | 87,328,601           | 87,262,719                                  | (65,8                               |
| UNFAVORABLE COMPARED TO                         | Purchased Services    | 12,745,603           | 12,809,416                                  | <b>63,8</b>                         |
| FORECAST                                        | All Other Expenses    | 7,874,180            | 7,957,470                                   | <b>83,2</b>                         |
| TORECAST                                        | Total Expenditures    | 107,948,384          | 108,029,606                                 | ▲ 81,2                              |

Results through July indicate that Fiscal Year 2024 actual/estimated expenditures could total \$108,029,606 which has a unfavorable expenditure variance of \$81,222. This means the forecast cash balance could be reduced.

The fiscal year is approximately 8% complete. Monthly cash flow, comprised of 1 actual months plus 11 estimated months indicates expenditures totaling \$108,029,606 which is \$81,222 more than total expenditures projected in the district's current forecast of \$107,948,384